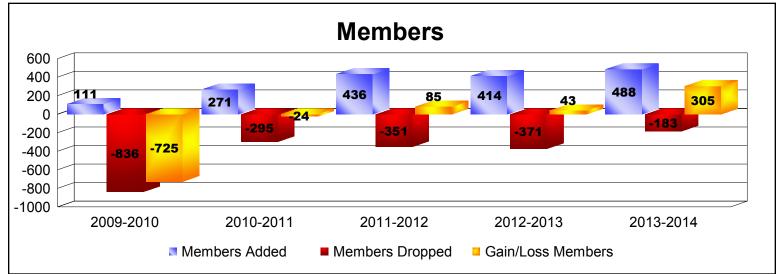

District 301D2 As of June 2014 Cumulative

| Year      | New<br>Clubs | Dropped<br>Clubs | Gain/<br>Loss<br>Clubs | New<br>Members | Charter<br>Members | Reinstate<br>Members | Transfer<br>Members | Total<br>Member<br>Added | Total<br>Members<br>Dropped | Gain/<br>Loss<br>Members |
|-----------|--------------|------------------|------------------------|----------------|--------------------|----------------------|---------------------|--------------------------|-----------------------------|--------------------------|
| 2009-2010 | 0            | -26              | -26                    | 79             | 4                  | 27                   | 1                   | 111                      | -836                        | -725                     |
| 2010-2011 | 5            | -5               | 0                      | 118            | 103                | 48                   | 2                   | 271                      | -295                        | -24                      |
| 2011-2012 | 4            | -1               | 3                      | 210            | 97                 | 127                  | 2                   | 436                      | -351                        | 85                       |
| 2012-2013 | 7            | -7               | 0                      | 221            | 157                | 26                   | 10                  | 414                      | -371                        | 43                       |
| 2013-2014 | 6            | -4               | 2                      | 256            | 204                | 26                   | 2                   | 488                      | -183                        | 305                      |
| Average   | 4            | -9               | -4                     | 177            | 113                | 51                   | 3                   | 344                      | -407                        | -63                      |