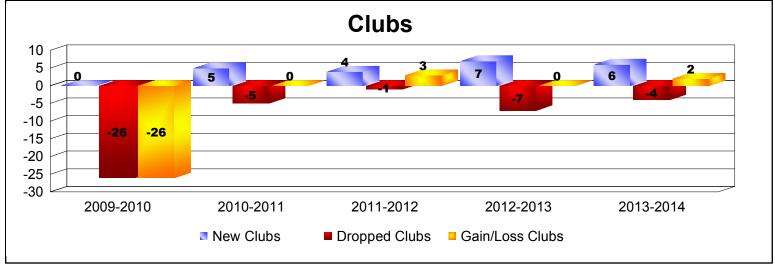

District 301D2 As of June 2014 Cumulative

| Year      | New<br>Clubs | Dropped<br>Clubs | Gain/<br>Loss<br>Clubs | New<br>Members | Charter<br>Members | Reinstate<br>Members | Transfer<br>Members | Total<br>Member<br>Added | Total<br>Members<br>Dropped | Gain/<br>Loss<br>Members |
|-----------|--------------|------------------|------------------------|----------------|--------------------|----------------------|---------------------|--------------------------|-----------------------------|--------------------------|
| 2009-2010 | 0            | -26              | -26                    | 79             | 4                  | 27                   | 1                   | 111                      | -836                        | -725                     |
| 2010-2011 | 5            | -5               | 0                      | 118            | 103                | 48                   | 2                   | 271                      | -295                        | -24                      |
| 2011-2012 | 4            | -1               | 3                      | 210            | 97                 | 127                  | 2                   | 436                      | -351                        | 85                       |
| 2012-2013 | 7            | -7               | 0                      | 221            | 157                | 26                   | 10                  | 414                      | -371                        | 43                       |
| 2013-2014 | 6            | -4               | 2                      | 256            | 204                | 26                   | 2                   | 488                      | -183                        | 305                      |
| Average   | 4            | -9               | -4                     | 177            | 113                | 51                   | 3                   | 344                      | -407                        | -63                      |